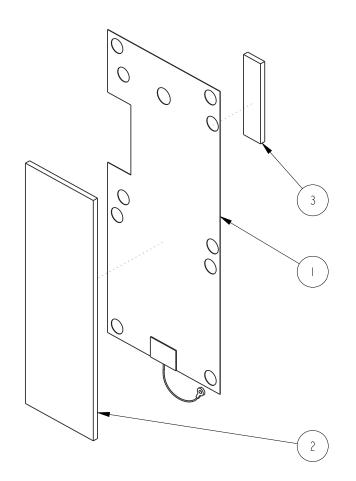

| 3                             |                | 022.00076.00                                                                                                                                                               | R-I FOAM INSULATION | TAPE, 2" WIDE x 1/2" LG. |  |  |  |
|-------------------------------|----------------|----------------------------------------------------------------------------------------------------------------------------------------------------------------------------|---------------------|--------------------------|--|--|--|
| 2                             |                | 022.00075.00                                                                                                                                                               | R-I FOAM INSULATION | TAPE, 2" WIDE x 6" LG.   |  |  |  |
|                               |                | 057.00053.00 EMI SHIELD, CONTROL BOARD, CBS-2100                                                                                                                           |                     |                          |  |  |  |
| ITEM NO QTY                   |                | PART NO                                                                                                                                                                    | DESCRIPTION         |                          |  |  |  |
|                               |                | BILL OF MATERIALS                                                                                                                                                          |                     |                          |  |  |  |
| UNLESS OTH<br>SPECIF          | IERWISE<br>IED | FETCO  FOOD EQUIPMENT TECHNOLOGIES COMPANY 600 ROSE ROAD, LAKE ZURICH, IL 60047. USA PHONE: (800) 338-2699 FAX: (847) 719-3001 E-MAIL: engineering@fetco.com www.fetco.com |                     |                          |  |  |  |
| ALL DIMENSI<br>INCHE          |                | DRAWING NAME:  ASSEM  CREATED BY:                                                                                                                                          | BLY, EMI SHII       | ELD, CBS-2100            |  |  |  |
| ALL<br>DECIMAL ±<br>ANGULAR ± |                | E.FORONDA  DRAWING BY:  E.FORONDA                                                                                                                                          | SCALE               | 1102.00367.00            |  |  |  |
| 1111100 AN                    |                | APP'D BY:                                                                                                                                                                  | SHEETS              | REVISION                 |  |  |  |