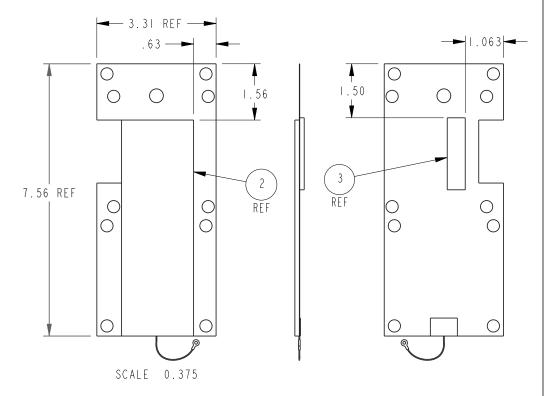

| 3                             |                | 022.00076.00                                                                                                                                                               | R-I FOAM INSULATION | TAPE, 2" WIDE x 1/2" LG. |  |  |  |
|-------------------------------|----------------|----------------------------------------------------------------------------------------------------------------------------------------------------------------------------|---------------------|--------------------------|--|--|--|
| 2                             |                | 022.00075.00                                                                                                                                                               | R-I FOAM INSULATION | TAPE, 2" WIDE x 6" LG.   |  |  |  |
|                               |                | 057.00053.00 EMI SHIELD, CONTROL BOARD, CBS-2100                                                                                                                           |                     |                          |  |  |  |
| ITEM NO QTY                   |                | PART NO                                                                                                                                                                    | DESCRIPTION         |                          |  |  |  |
|                               |                | BILL OF MATERIALS                                                                                                                                                          |                     |                          |  |  |  |
| UNLESS OTH<br>SPECIF          | IERWISE<br>IED | FETCO  FOOD EQUIPMENT TECHNOLOGIES COMPANY 600 ROSE ROAD, LAKE ZURICH, IL 60047. USA PHONE: (800) 338-2699 FAX: (847) 719-3001 E-MAIL: engineering@fetco.com www.fetco.com |                     |                          |  |  |  |
| ALL DIMENSI<br>INCHE          |                | DRAWING NAME:  ASSEM  CREATED BY:                                                                                                                                          | BLY, EMI SHII       | ELD, CBS-2100            |  |  |  |
| ALL<br>DECIMAL ±<br>ANGULAR ± |                | E.FORONDA  DRAWING BY:  E.FORONDA                                                                                                                                          | SCALE               | 1102.00367.00            |  |  |  |
| 1111100 AN                    |                | APP'D BY:                                                                                                                                                                  | SHEETS              | REVISION                 |  |  |  |