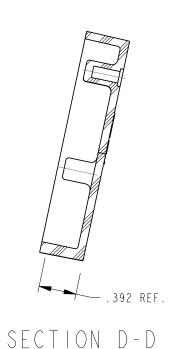

| TOLERANCES NLESS OTHERWISE SPECIFIED    | FETCO FOOD EQUIPMENT TECHNOLOGIES COMPANY 600 ROSE ROAD, LAKE ZURICH, IL 60047. USA PHONE: (800) 338-2699 FAX: (847) 719-3001 E-MAIL: engineering@fetco.com www.fetco.com |                |                |                       |
|-----------------------------------------|---------------------------------------------------------------------------------------------------------------------------------------------------------------------------|----------------|----------------|-----------------------|
| L DIMENSIONS IN<br>INCHES               | DRAWING NAME:  ELECTRO  CREATED BY:                                                                                                                                       | NIC B          | OARD           |