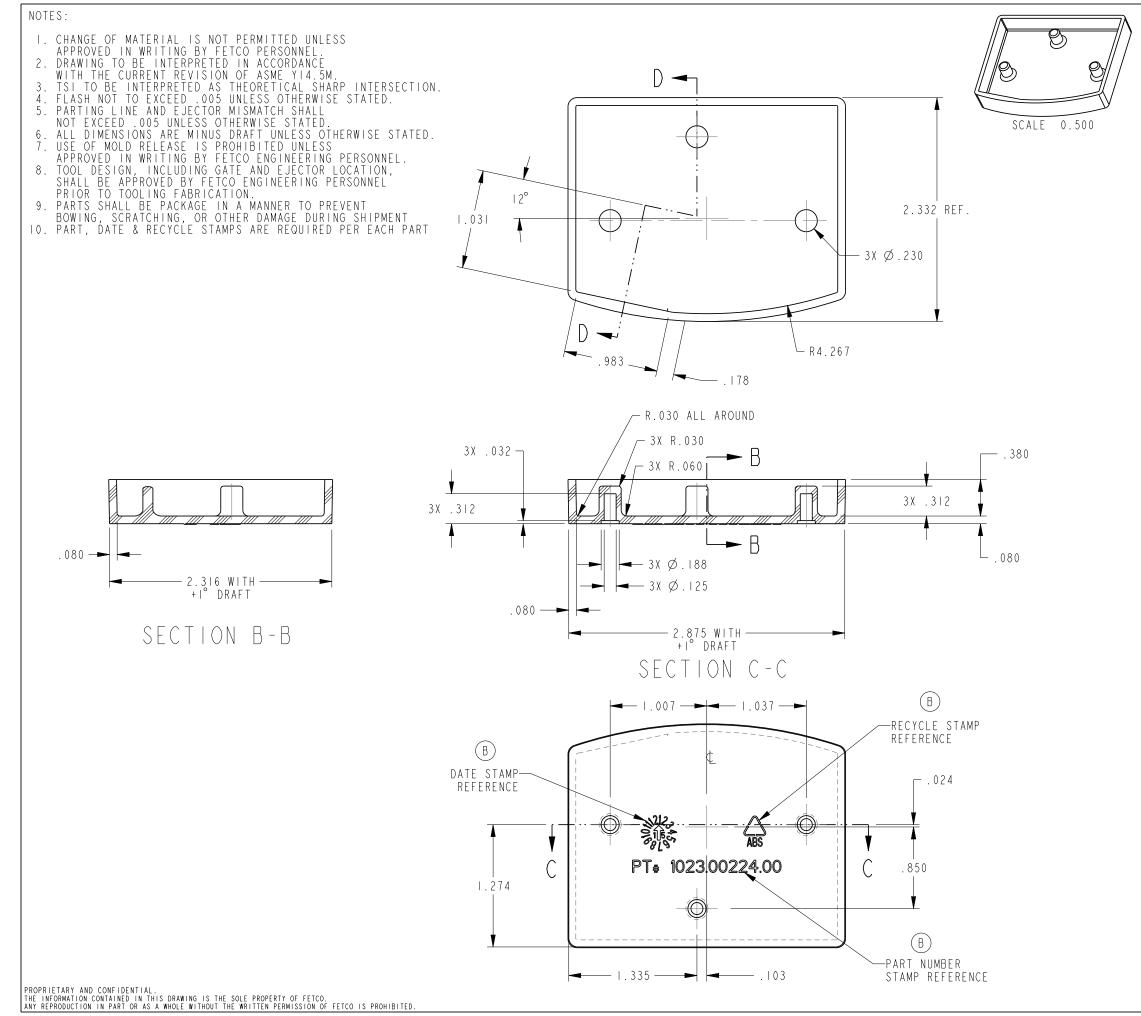

| TOLERANCES NLESS OTHERWISE SPECIFIED    | FETCO FOOD EQUIPMENT TECHNOLOGIES COMPANY 600 ROSE ROAD, LAKE ZURICH, IL 60047. USA PHONE: (800) 338-2699 FAX: (847) 719-3001 E-MAIL: engineering@fetco.com www.fetco.com |                |                |                       |
|-----------------------------------------|---------------------------------------------------------------------------------------------------------------------------------------------------------------------------|----------------|----------------|-----------------------|
| L DIMENSIONS IN<br>INCHES               | DRAWING NAME:  ELECTRO  CREATED BY:                                                                                                                                       | NIC B          | OARD           | ENCLOSURE DRAWING NO. |
| ALL<br>ECIMAL ± .005"<br>ANGULAR ± 1/2° | MK<br>DRAWING BY:                                                                                                                                                         | 07/14<br>SCALE |                | 1023.00224.00         |
| THIRD-ANGLE                             | E.FORONDA  APP'D BY:  AG                                                                                                                                                  | SHEETS 0       | 000<br>f I     | REVISION              |
| 097.0001                                | 5.00                                                                                                                                                                      | 1              | gauge<br>N / A | FINISH N/A            |