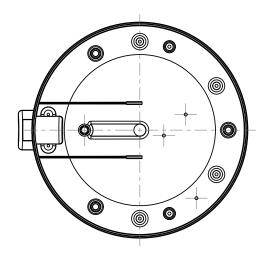

SECTION A-A

| REVISIONS |            |           |                                           |       |       |
|-----------|------------|-----------|-------------------------------------------|-------|-------|
| REV       | DATE       | ECO NO    | DESCRIPTION                               | BY:   | ט     |
| А         | 10/15/2014 | N / A     | ORIGINAL                                  | MK    |       |
| В         | 05/19/2015 | N / A     | PART IDENTIFICATION ADDED ON BOTTOM       | E.FO  | RONDA |
| С         | 05/19/2016 | ECO 00624 | MOLD MODIFICATION FOR P/N1023.00068.00    | E.FO  | RONDA |
| D         | 12/12/2016 | N / A     | CHANGED DWG. PER CHANGES ON 1023.00068.00 | E.FOI | RONDA |

THIS PART HAS THE SAME DIMENSIONS AS P/N 1023.00068.00 DIFFERENT IS MATERIAL

| TOLERANCES UNLESS OTHERWISE SPECIFIED          | FETCO FOOD EQUIPMENT TECHNOLOGIES COMPANY 600 ROSE ROAD, LAKE ZURICH, IL 60047. USA PHONE: (800) 338-2699 FAX: (847) 719-3001 E-MAIL: engineering@fetco.com www.fetco.com |                              |               |  |  |  |
|------------------------------------------------|---------------------------------------------------------------------------------------------------------------------------------------------------------------------------|------------------------------|---------------|--|--|--|
| ALL DIMENSIONS IN INCHES                       | DRAWING NAME:  BOTTOM  CREATED BY:                                                                                                                                        | GREY, L3D-15/20, INNOTHERM   |               |  |  |  |
| ALL DECIMAL ± .005" ANGULAR ± 1/2° THIRD-ANGLE | MK  DRAWING BY:  MK                                                                                                                                                       | 10/15/2014<br>scale<br>0.250 | 1023.00228.00 |  |  |  |
| ⊕ ⊡                                            | APP'D BY:                                                                                                                                                                 | SHEETS Of                    | REVISION D    |  |  |  |
| MATERIAL 1097.0007                             | 7.00 & 1097.001                                                                                                                                                           | IO.00 GAUGE N/A              | N/A           |  |  |  |