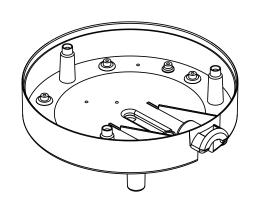

THIS PART HAS THE SAME DIMENSIONS AS P/N 1023.00068.00 DIFFERENT IS MATERIAL

| TOLERANCES UNLESS OTHERWISE SPECIFIED          | FETCO FOOD EQUIPMENT TECHNOLOGIES COMPANY 600 ROSE ROAD, LAKE ZURICH, IL 60047. USA PHONE: (800) 338-2699 FAX: (847) 719-3001 E-MAIL: engineering@fetco.com www.fetco.com |                              |               |  |  |  |
|------------------------------------------------|---------------------------------------------------------------------------------------------------------------------------------------------------------------------------|------------------------------|---------------|--|--|--|
| ALL DIMENSIONS IN INCHES                       | DRAWING NAME:  BOTTOM  CREATED BY:                                                                                                                                        | GREY, L3D-15/20, INNOTHERM   |               |  |  |  |
| ALL DECIMAL ± .005" ANGULAR ± 1/2° THIRD-ANGLE | MK  DRAWING BY:  MK                                                                                                                                                       | 10/15/2014<br>scale<br>0.250 | 1023.00228.00 |  |  |  |
| ⊕ ⊡                                            | APP'D BY:                                                                                                                                                                 | SHEETS Of                    | REVISION D    |  |  |  |
| MATERIAL 1097.0007                             | 7.00 & 1097.001                                                                                                                                                           | IO.00 GAUGE N/A              | N/A           |  |  |  |