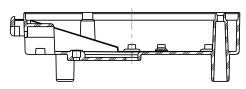

SECTION A-A

| REVISIONS |            |           |                                           |       |       |
|-----------|------------|-----------|-------------------------------------------|-------|-------|
| REV       | DATE       | ECO NO    | DESCRIPTION                               | BY:   | ט     |
| А         | 10/15/2014 | N / A     | ORIGINAL                                  | MK    |       |
| В         | 05/19/2015 | N / A     | PART IDENTIFICATION ADDED ON BOTTOM       | E.FO  | RONDA |
| С         | 05/19/2016 | ECO 00624 | MOLD MODIFICATION FOR P/N1023.00068.00    | E.FO  | RONDA |
| D         | 12/12/2016 | N / A     | CHANGED DWG. PER CHANGES ON 1023.00068.00 | E.FOI | RONDA |