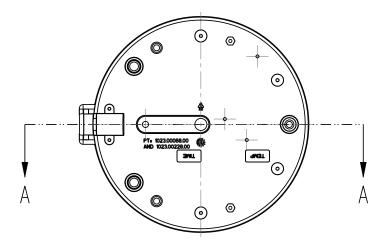

SECTION A-A

| REVISIONS |            |           |                                           |       |       |
|-----------|------------|-----------|-------------------------------------------|-------|-------|
| REV       | DATE       | ECO NO    | DESCRIPTION                               | BY:   | ט     |
| А         | 10/15/2014 | N / A     | ORIGINAL                                  | MK    |       |
| В         | 05/19/2015 | N / A     | PART IDENTIFICATION ADDED ON BOTTOM       | E.FO  | RONDA |
| С         | 05/19/2016 | ECO 00624 | MOLD MODIFICATION FOR P/N1023.00068.00    | E.FO  | RONDA |
| D         | 12/12/2016 | N / A     | CHANGED DWG. PER CHANGES ON 1023.00068.00 | E.FOI | RONDA |

THIS PART HAS THE SAME DIMENSIONS AS P/N 1023.00068.00 DIFFERENT IS MATERIAL

| TOLERANCES UNLESS OTHERWISE SPECIFIED          | FETCO FOOD EQUIPMENT TECHNOLOGIES COMPANY 600 ROSE ROAD, LAKE ZURICH, IL 60047. USA PHONE: (800) 338-2699 FAX: (847) 719-3001 E-MAIL: engineering@fetco.com www.fetco.com |                              |               |  |  |  |
|------------------------------------------------|---------------------------------------------------------------------------------------------------------------------------------------------------------------------------|------------------------------|---------------|--|--|--|
| ALL DIMENSIONS IN INCHES                       | DRAWING NAME:  BOTTOM  CREATED BY:                                                                                                                                        | GREY, L3D-15/20, INNOTHERM   |               |  |  |  |
| ALL DECIMAL ± .005" ANGULAR ± 1/2° THIRD-ANGLE | MK  DRAWING BY:  MK                                                                                                                                                       | 10/15/2014<br>scale<br>0.250 | 1023.00228.00 |  |  |  |
| ⊕ ⊡                                            | APP'D BY:                                                                                                                                                                 | SHEETS Of                    | REVISION D    |  |  |  |
| MATERIAL 1097.0007                             | 7.00 & 1097.001                                                                                                                                                           | IO.00 GAUGE N/A              | N/A           |  |  |  |