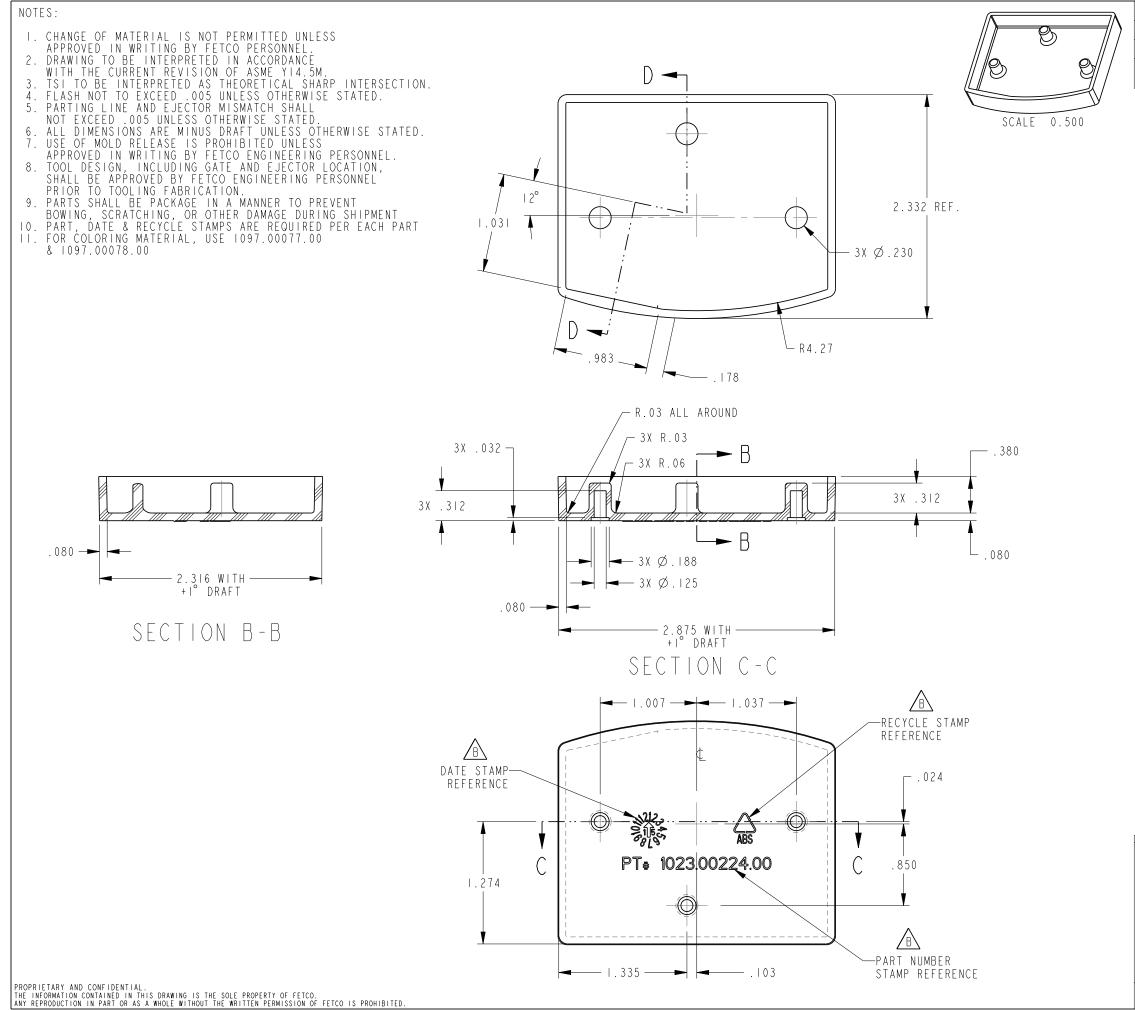

| UNLESS OTHERWISE<br>SPECIFIED      | FETCO FOOD EQUIPMENT TECHNOLOGIES COMPANY 600 ROSE ROAD, LAKE ZURICH, IL 60047. USA PHONE: (800) 338-2699 FAX: (847) 719-3001 E-MAIL: engineering@fetco.com www.fetco.com |            |               |
|------------------------------------|---------------------------------------------------------------------------------------------------------------------------------------------------------------------------|------------|---------------|
| ALL DIMENSIONS IN INCHES           |                                                                                                                                                                           |            | ENCLOSURE     |
| ALL DECIMAL ± .005" ANGULAR ± 1/2° | CREATED BY:  MK  DRAWING BY:                                                                                                                                              | 07/14/2014 | 1023.00224.00 |
| THIRD-ANGLE                        | E.FORONDA                                                                                                                                                                 | 1.000      | REVISION      |
| ⊕ ←                                | AG                                                                                                                                                                        | I of I     | B             |
| MATERIAL                           | 5.00 (SEE NOTE                                                                                                                                                            | GAUGE N/A  | N/A           |