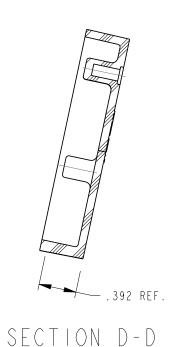

| UNLESS OTHERWISE<br>SPECIFIED      | FETCO FOOD EQUIPMENT TECHNOLOGIES COMPANY 600 ROSE ROAD, LAKE ZURICH, IL 60047. USA PHONE: (800) 338-2699 FAX: (847) 719-3001 E-MAIL: engineering@fetco.com www.fetco.com |            |               |
|------------------------------------|---------------------------------------------------------------------------------------------------------------------------------------------------------------------------|------------|---------------|
| ALL DIMENSIONS IN INCHES           |                                                                                                                                                                           |            | ENCLOSURE     |
| ALL DECIMAL ± .005" ANGULAR ± 1/2° | CREATED BY:  MK  DRAWING BY: