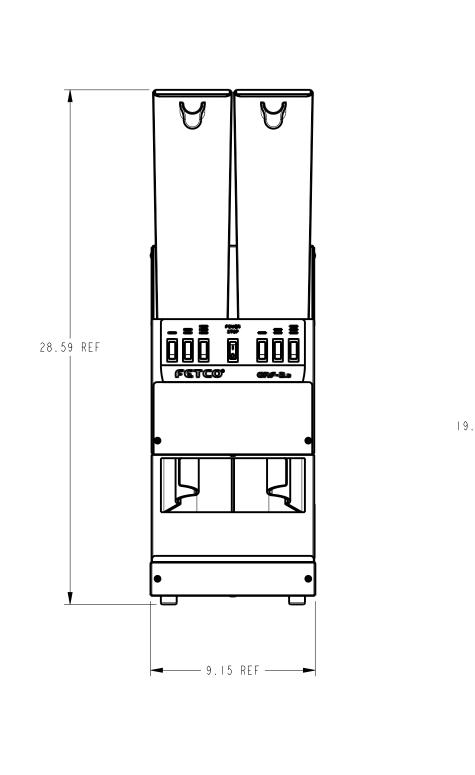

| TOLERANCES                    |                                                                                                                                  | FOOD EQUIPMENT TE | CHNOLOGIES COMPANY |
|-------------------------------|----------------------------------------------------------------------------------------------------------------------------------|-------------------|--------------------|
| UNLESS OTHERWISE<br>SPECIFIED | FETCO 600 ROSE ROAD, LAKE ZURICH, IL 60047. USA PHONE: (800) 338-2699 (847) 719-3002 E-MAIL: engineering@fetco.com www.fetco.com |                   |                    |
|                               | DRAWING NAME:                                                                                                                    | -                 |                    |
| ALL DIMENSIONS IN<br>INCHES   | GRINDER                                                                                                                          | ASSEMBLY,         | GRF-2.3, 120V      |
|                               | CREATED BY:                                                                                                                      | DATE              | DRAWING NO.        |
| ALL<br>DECIMAL ± .005"        | DK                                                                                                                               | 06/12/2009        | 4404 0000 4 00     |
| ANGULAR ± 1/2°                | DRAWING BY:                                                                                                                      | SCALE             | 1101.00024.00      |
| THIRD-ANGLE                   | E.FORONDA                                                                                                                        | 0.188             |                    |
| <u> </u>                      | APP'D BY:                                                                                                                        | SHEETS            | REVISION           |
| (b) ()                        | AS                                                                                                                               | 2 of 2            | C                  |
| MATERIAL                      |                                                                                                                                  | GAUGE             | FINISH             |
| N / A                         |                                                                                                                                  | l N/A             | N/A                |