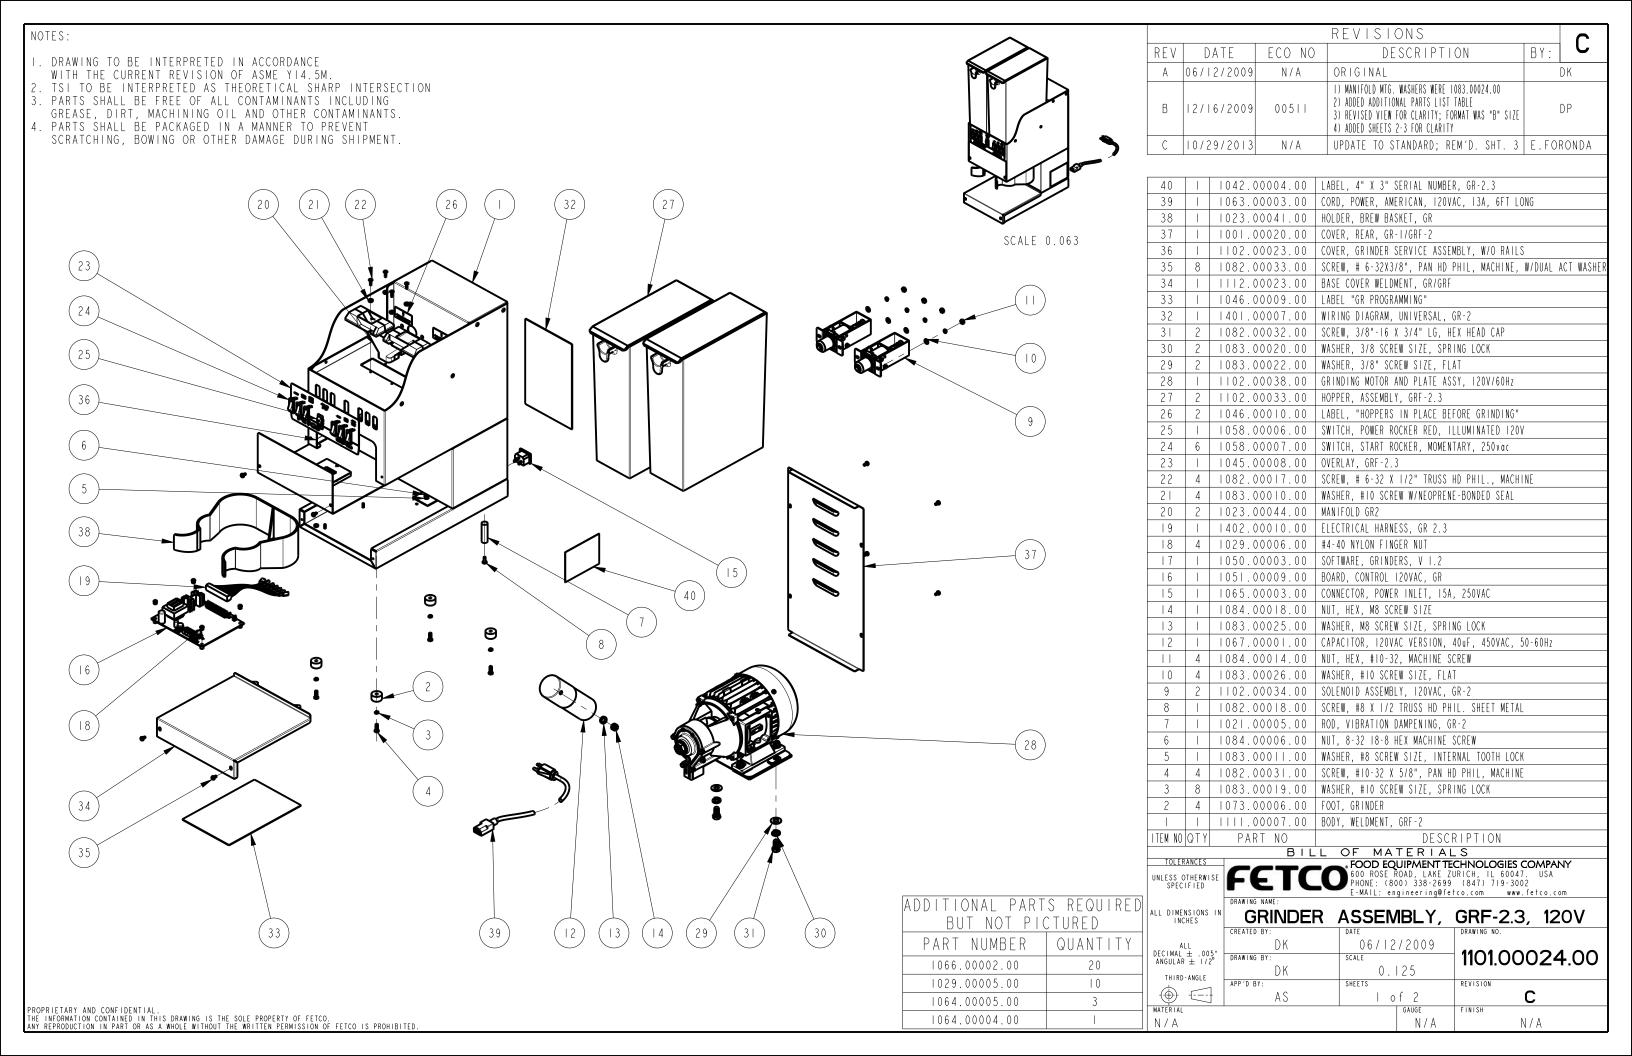

| TOLERANCES                    |                                                                                                                                  | FOOD EQUIPMENT TE | CHNOLOGIES COMPANY |
|-------------------------------|----------------------------------------------------------------------------------------------------------------------------------|-------------------|--------------------|
| UNLESS OTHERWISE<br>SPECIFIED | FETCO 600 ROSE ROAD, LAKE ZURICH, IL 60047. USA PHONE: (800) 338-2699 (847) 719-3002 E-MAIL: engineering@fetco.com www.fetco.com |                   |                    |
|                               | DRAWING NAME:                                                                                                                    | -                 |                    |
| ALL DIMENSIONS IN<br>INCHES   | GRINDER                                                                                                                          | ASSEMBLY,         | GRF-2.3, 120V      |
|                               | CREATED BY:                                                                                                                      | DATE              | DRAWING NO.        |
| ALL<br>DECIMAL ± .005"        | DK                                                                                                                               | 06/12/2009        | 4404 0000 4 00     |
| ANGULAR ± 1/2°                | DRAWING BY:                                                                                                                      | SCALE             | 1101.00024.00      |
| THIRD-ANGLE                   | E.FORONDA                                                                                                                        | 0.188             |                    |
| <u> </u>                      | APP'D BY:                                                                                                                        | SHEETS            | REVISION           |
| (b) ()                        | AS                                                                                                                               | 2 of 2            | C                  |
| MATERIAL                      |                                                                                                                                  | GAUGE             | FINISH             |
| N / A                         |                                                                                                                                  | l N/A             | N/A                |

PROPRIETARY AND CONFIDENTIAL. THE INFORMATION CONTAINED IN THIS DRAWING IS THE SOLE PROPERTY OF FETCO. ANY REPRODUCTION IN PART OR AS A WHOLE WITHOUT THE WRITTEN PERMISSION OF FETCO IS PROHIBITED.