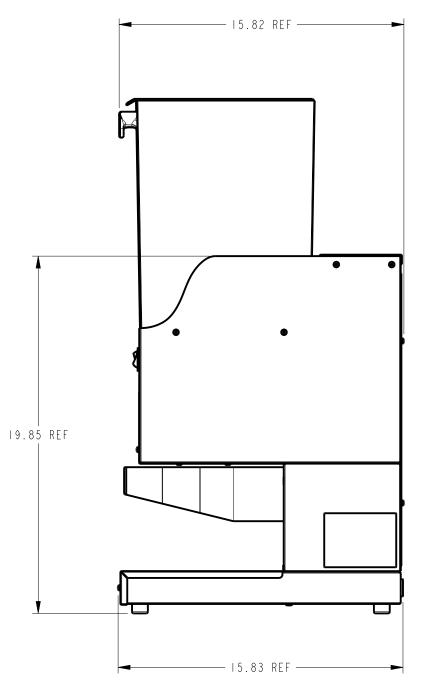

| TOLERANCES                    |                                                                                                                                  | FOOD EQUIPMENT TE | CHNOLOGIES COMPANY |
|-------------------------------|----------------------------------------------------------------------------------------------------------------------------------|-------------------|--------------------|
| UNLESS OTHERWISE<br>SPECIFIED | FETCO 600 ROSE ROAD, LAKE ZURICH, IL 60047. USA PHONE: (800) 338-2699 (847) 719-3002 E-MAIL: engineering@fetco.com www.fetco.com |                   |                    |
|                               | DRAWING NAME:                                                                                                                    | -                 |                    |
| ALL DIMENSIONS IN<br>INCHES   | GRINDER                                                                                                                          | ASSEMBLY,         | GRF-2.3, 120V      |
|                               | CREATED BY:                                                                                                                      | DATE              | DRAWING NO.        |
| ALL<br>DECIMAL ± .005"        | DK                                                                                                                               | 06/12/2009        | 4404 0000 4 00     |
| ANGULAR ± 1/2°                | DRAWING BY:                                                                                                                      | SCALE             | 1101.00024.00      |
| THIRD-ANGLE                   | E.FORONDA                                                                                                                        | 0.188             |                    |
| <u> </u>                      | APP'D BY:                                                                                                                        | SHEETS            | REVISION           |
| (b) ()                        | AS                                                                                                                               | 2 of 2            | C                  |
| MATERIAL                      |                                                                                                                                  | GAUGE             | FINISH             |
| N / A                         |                                                                                                                                  | l N/A             | N/A                |