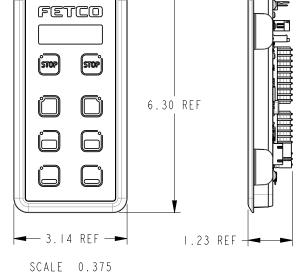

ECO NO

N/A

| 4                                                                                                                                                                                               | 4               | 1082.00083.00                                        | 2.00083.00   SCREW, #6–19 x 3/8", PAN HDTX, THRD FORM FOR PLASTIC, 18–8 SS |   |  |
|-------------------------------------------------------------------------------------------------------------------------------------------------------------------------------------------------|-----------------|------------------------------------------------------|----------------------------------------------------------------------------|---|--|
| 3                                                                                                                                                                                               | Ī               | 1058.00048.00 MEMBRANE SWITCH, CBS-1100 SERIES, DUAL |                                                                            |   |  |
| 2                                                                                                                                                                                               | -               | IIO2.0037I.00 ASSEMBLY, CONTROL BOARD, CBS-II00      |                                                                            |   |  |
| I                                                                                                                                                                                               | -               | 1023.00290.00 FRONT PANEL, COVER                     |                                                                            |   |  |
| ITEM NO                                                                                                                                                                                         | QTY             | PART NO DESCRIPTION                                  |                                                                            |   |  |
| BILL OF MATERIALS                                                                                                                                                                               |                 |                                                      |                                                                            |   |  |
| TOLERANCES FOOD EQUIPMENT TECHNOLOGIES COMPANY                                                                                                                                                  |                 |                                                      |                                                                            |   |  |
| UNLESS OTHERWISE SPECIFIED  FOOD EQUITMENT TECHNOLOGIES COMPANT 600 ROSE ROAD, LAKE ZURICH, IL 60047. USA PHONE: (800) 338-2699 FAX: (847) 719-3001 E-MAIL: engineering@fetco.com www.fetco.com |                 |                                                      |                                                                            |   |  |
|                                                                                                                                                                                                 |                 | DRAWING NAME:                                        | •                                                                          |   |  |
| ALL DIMEN                                                                                                                                                                                       | NS I ONS<br>HES |                                                      | LY, FRONT PANEL, CBS-1100 DUAL                                             |   |  |
|                                                                                                                                                                                                 |                 | CREATED BY:                                          | DATE DRAWING NO                                                            |   |  |
| AL                                                                                                                                                                                              |                 | l DK                                                 | 08/23/2016                                                                 |   |  |
| DECIMAL<br>ANGULAR                                                                                                                                                                              | ± .00           | 5" DRAWING BY:                                       | 1102.00372.00                                                              | ) |  |
| ANGULAR                                                                                                                                                                                         | ± 1/2           | E.FORONDA                                            | A 0.500 MOZ.00072.00                                                       | _ |  |
| THIRD                                                                                                                                                                                           | ANGLE           | APP'D BY:                                            | SHEETS REVISION                                                            |   |  |
| <b>(</b>                                                                                                                                                                                        | $\leftarrow$    | AG AG                                                | A A                                                                        |   |  |
| MATERIAL                                                                                                                                                                                        |                 |                                                      | GAUGE FINISH                                                               | _ |  |
| N/A                                                                                                                                                                                             |                 |                                                      | N/A N/A                                                                    |   |  |