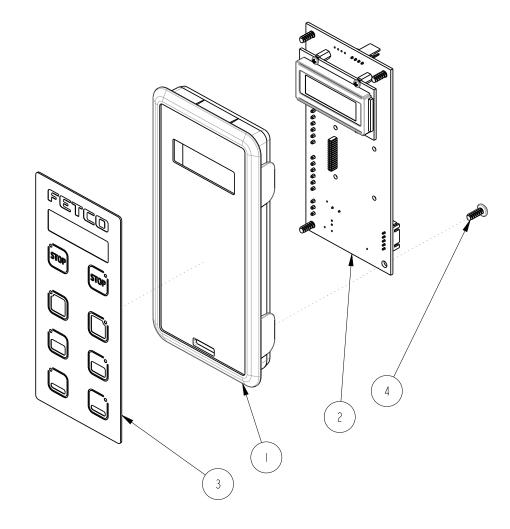

ECO NO

N/A

| 4                                                                                                                                                                                               | 4               | 1082.00083.00                                        | 2.00083.00   SCREW, #6–19 x 3/8", PAN HDTX, THRD FORM FOR PLASTIC, 18–8 SS |   |  |
|-------------------------------------------------------------------------------------------------------------------------------------------------------------------------------------------------|-----------------|------------------------------------------------------|----------------------------------------------------------------------------|---|--|
| 3                                                                                                                                                                                               | Ī               | 1058.00048.00 MEMBRANE SWITCH, CBS-1100 SERIES, DUAL |                                                                            |   |  |
| 2                                                                                                                                                                                               | -               | IIO2.0037I.00 ASSEMBLY, CONTROL BOARD, CBS-II00      |                                                                            |   |  |
| I                                                                                                                                                                                               | -               | 1023.00290.00 FRONT PANEL, COVER                     |                                                                            |   |  |
| ITEM NO                                                                                                                                                                                         | QTY             | PART NO DESCRIPTION                                  |                                                                            |   |  |
| BILL OF MATERIALS                                                                                                                                                                               |                 |                                                      |                                                                            |   |  |
| TOLERANCES FOOD EQUIPMENT TECHNOLOGIES COMPANY                                                                                                                                                  |                 |                                                      |                                                                            |   |  |
| UNLESS OTHERWISE SPECIFIED  FOOD EQUITMENT TECHNOLOGIES COMPANT 600 ROSE ROAD, LAKE ZURICH, IL 60047. USA PHONE: (800) 338-2699 FAX: (847) 719-3001 E-MAIL: engineering@fetco.com www.fetco.com |                 |                                                      |                                                                            |   |  |
|                                                                                                                                                                                                 |                 | DRAWING NAME:                                        | •                                                                          |   |  |
| ALL DIMEN                                                                                                                                                                                       | NS I ONS<br>HES |                                                      | LY, FRONT PANEL, CBS-1100 DUAL                                             |   |  |
|                                                                                                                                                                                                 |                 | CREATED BY:                                          | DATE DRAWING NO                                                            |   |  |
| AL                                                                                                                                                                                              |                 | l DK                                                 | 08/23/2016                                                                 |   |  |
| DECIMAL<br>ANGULAR                                                                                                                                                                              | ± .00           | 5" DRAWING BY:                                       | 1102.00372.00                                                              | ) |  |
| ANGULAR                                                                                                                                                                                         | ± 1/2           | E.FORONDA                                            | A 0.500 MOZ.00072.00                                                       | _ |  |
| THIRD                                                                                                                                                                                           | ANGLE           | APP'D BY:                                            | SHEETS REVISION                                                            |   |  |
| <b>(</b>                                                                                                                                                                                        | $\leftarrow$    | AG AG                                                | A A                                                                        |   |  |
| MATERIAL                                                                                                                                                                                        |                 |                                                      | GAUGE FINISH                                                               | _ |  |
| N/A                                                                                                                                                                                             |                 |                                                      | N/A N/A                                                                    |   |  |